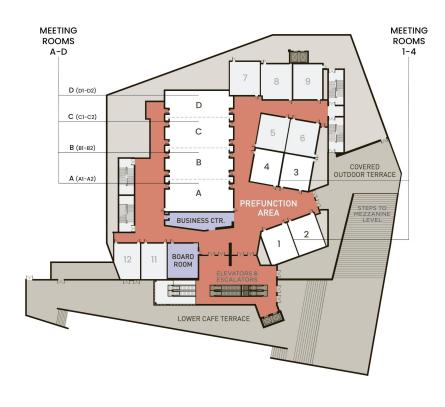

### **PET STYLING CONFERENCE 2025**

IRVING CONVENTION CENTER

LAS COLINAS, TEXAS

**JUNE 6 - 9, 2025** 



WWW.USPETPROCLASSIC.COM
PHONE 801-577-0109



### **IRVING CONVENTION CENTER • MAPS**

1ST FLOOR • TRADE SHOW

#### **3RD FLOOR • MEETING ROOMS**







# Pet Styling Conference 2025

Registration is open 11:00 AM on Friday

|                                                   |                      |                                                       |                                                                                     | FF                                                                                               | RIDAY, JUN                                                          | IE 6TH                                                                                              |                                                      |                                                                                   |