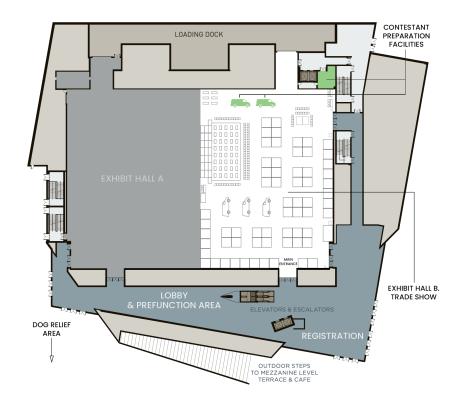

### **PET STYLING CONFERENCE 2025**

IRVING CONVENTION CENTER

LAS COLINAS, TEXAS

**JUNE 6 - 9, 2025** 



WWW.USPETPROCLASSIC.COM
PHONE 801-577-0109



### **IRVING CONVENTION CENTER • MAPS**

1ST FLOOR • TRADE SHOW

#### **3RD FLOOR • MEETING ROOMS**







# Pet Styling Conference 2025

Registration is open 11:00 AM on Friday

|                                                   |                      |                                                       |                                                                                     | FF                                                                                               | RIDAY, JUN                                                          | IE 6TH                                                                                              |                                                      |                                                                                   |