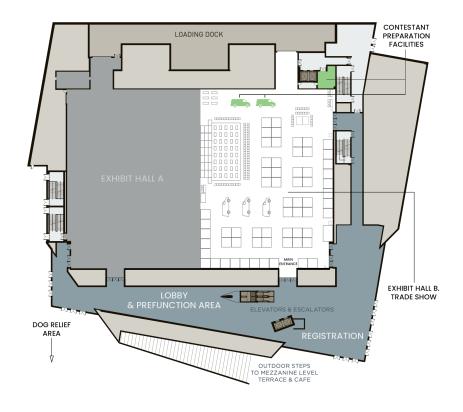

### **PET STYLING CONFERENCE 2025**

IRVING CONVENTION CENTER

LAS COLINAS, TEXAS

**JUNE 6 - 9, 2025** 



WWW.USPETPROCLASSIC.COM
PHONE 801-577-0109



### **IRVING CONVENTION CENTER • MAPS**

1ST FLOOR • TRADE SHOW

#### **3RD FLOOR • MEETING ROOMS**







## Pet Styling Conference 2025

Registration is open 11:00 AM on Friday

| FRIDAY, JUNE 6TH                                  |                      |                                                                                                                                    |                                                                                     |                                                                                                     |                                                                                        |                                                                                                                                |                                                      |