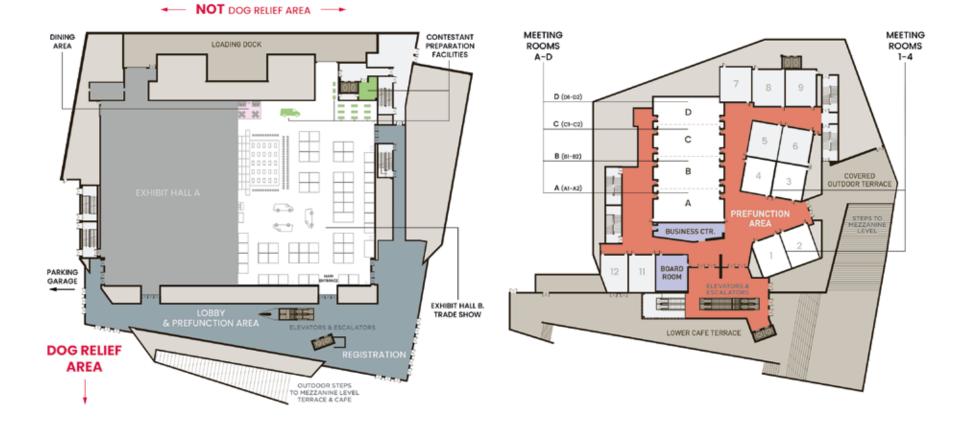

#### **IRVING CONVENTION CENTER •** MAPS

**1ST FLOOR • TRADE SHOW** 

**3RD FLOOR • MEETING ROOMS** 