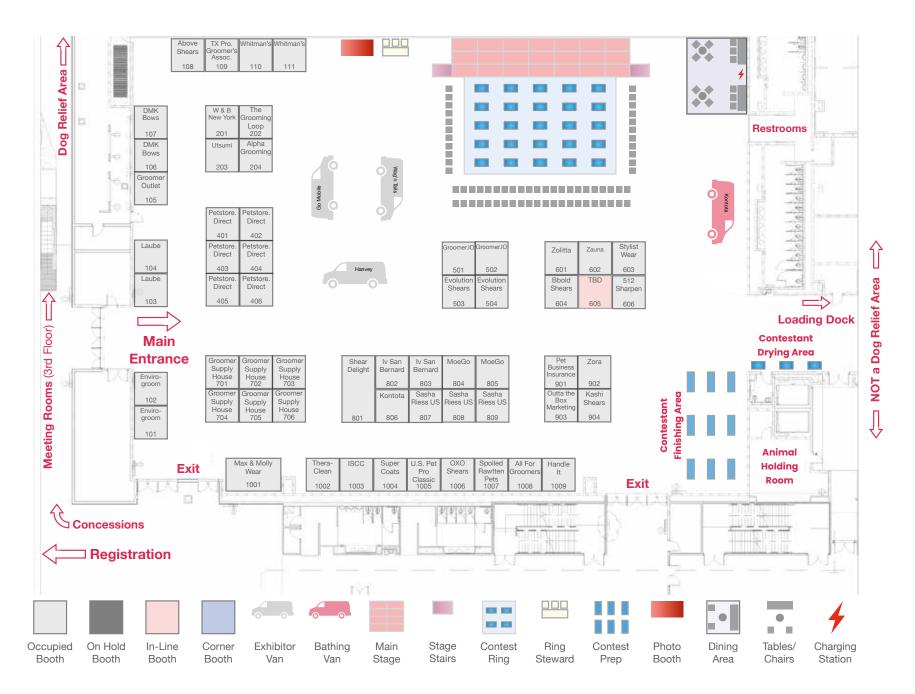

#### **IRVING CONVENTION CENTER •** MAPS

**1ST FLOOR • TRADE SHOW** 

**3RD FLOOR • MEETING ROOMS** 